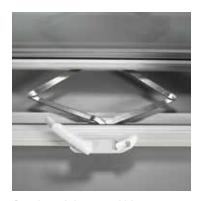

Sturdy stainless steel hinge system ensures years of smooth opening and closing.

Awning Windows feature a dual-point locking system on each side of the window.

## Awning Windows.

Opening up and out, Awning Windows are a versatile design component as well as an easy way to add ventilation to any room.

- Combine Awning Windows with fixed lites to create a larger window group.
- · Beveled exterior sash creates a slimline design and the appearance of a larger glass area.
- Performance-engineered hinge system provides easy operation from inside the home.
- Dual-point locking system ensures a tight seal and enhanced thermal performance.
- Multiple lite configurations are available in a single mainframe.