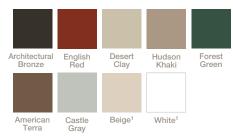

Stainless steel hinge system provides multi-directional ventilation and allows convenient sash cleaning.
- Multi-point locking system provides a tight seal.
- Multiple lite configurations are available in a single mainframe.

## Awning Windows.

Opening up and out, Awning Windows are a versatile design component as well as an easy way to add ventilation to any room.

- Combine Awning Windows with fixed lites to create a larger window group.
- · Beveled exterior sash creates a slimline design and the appearance of a larger glass area.
- Performance-engineered hinge system provides easy operation from inside the home.
- Dual-point locking system ensures a tight seal and enhanced thermal performance.
- Multiple lite configurations are available in a single mainframe.

# **Exterior Colors.**



# Interior Colors.







- <sup>1</sup> Extruded solid color.
- <sup>2</sup> White woodgrain is available with a beige base only.



North Wilkesboro, NC 28659 1-800 NEXT WINDOW | 1-800-639-8946 www.WindowWorld.com