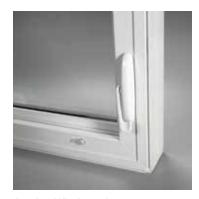

### **Casement Windows.**

Envision the iconic style of our Casement Windows in your home and you'll see why they are a longtime favorite, offering a transitional feel to homes for years of eniovment.

- Sleek crank handle heightens aesthetic appeal and provides smooth operation.
- Low-profile design and beveled exterior sash create the appearance of a larger glass area.
- Step-down frame with double compression inner bulb seal shields against inclement weather.
- Stainless steel hinge system provides multi-directional ventilation and allows convenient sash cleaning.
- Multi-point locking system provides a tight seal.
- Multiple lite configurations are available in a single mainframe.