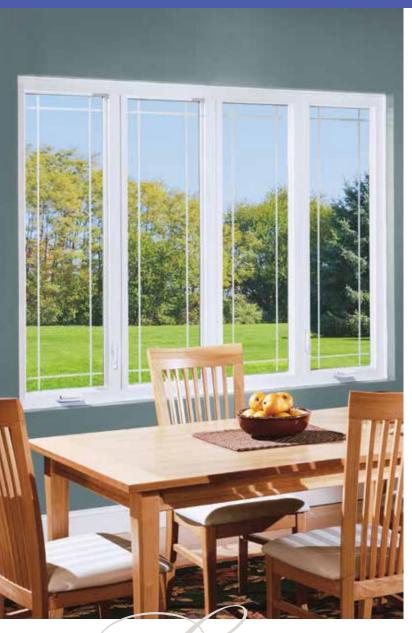

### **Casement Windows.**

Envision the iconic style of our Casement Windows in your home and you'll see why they are a longtime favorite, offering a transitional feel to homes for years of eniovment.

- Sleek crank handle heightens aesthetic appeal and provides smooth operation.
- Low-profile design and beveled exterior sash create the appearance of a larger glass area.
- Step-down frame with double compression inner bulb seal shields against inclement weather.
- Stainless steel hinge system provides multi-directional ventilation and allows convenient sash cleaning.
- Multi-point locking system provides a tight seal.
- Multiple lite configurations are available in a single mainframe.