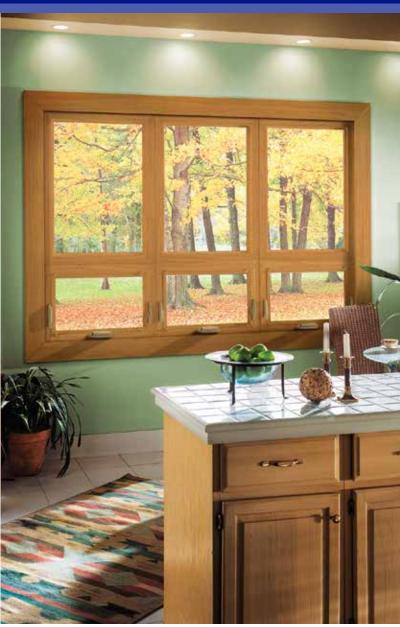

## Awning Windows.

Opening up and out, Awning Windows are a versatile design component as well as an easy way to add ventilation to any room.

- Combine Awning Windows with fixed lites to create a larger window group.
- · Beveled exterior sash creates a slimline design and the appearance of a larger glass area.
- Performance-engineered hinge system provides easy operation from inside the home.
- Dual-point locking system ensures a tight seal and enhanced thermal performance.
- Multiple lite configurations are available in a single mainframe.