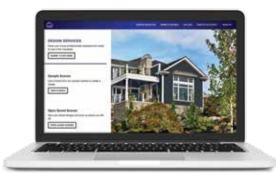

## SEE YOUR HOME TRANSFORMED, EVEN BEFORE THE WORK BEGINS.

Take your home to the next level with the ASCEND Visualizer. This easy-to-use program lets you create "before and after" shots featuring a variety of color schemes.

- Design-ready with a gallery of house images; access it from any mobile device and start designing.
- Upload a photo of your home and use the design tools to apply products to your photo (our design team can also prep the photo for you).
- Save your designs all of your selections are listed and ready to go.

Try the ASCEND Visualizer tool at alside.renoworks.com/
ASCENDCladding