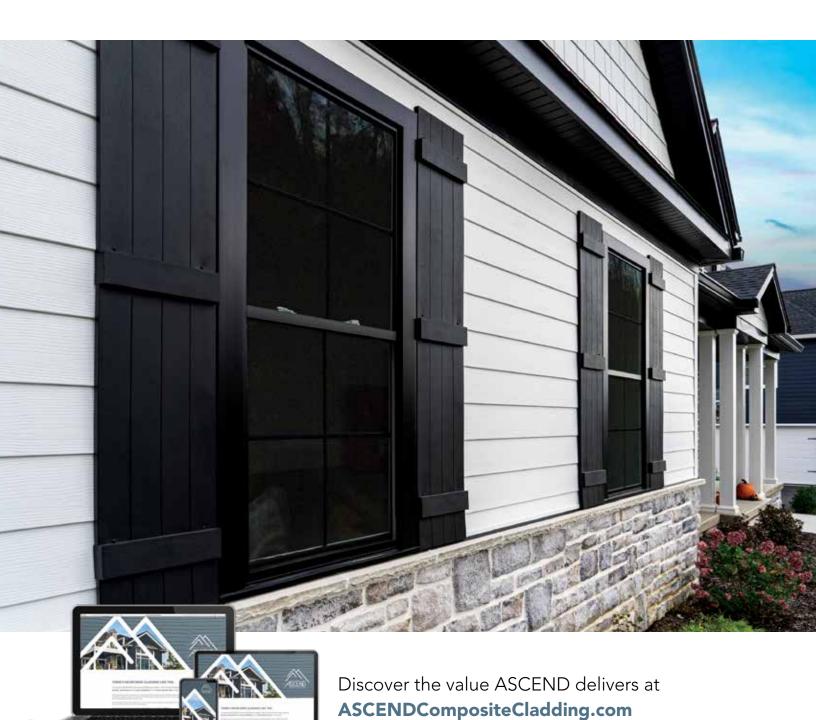

## BETTER, NO MATTER HOW YOU LOOK AT IT.

ASCEND is a first-of-its-kind cladding system that combines beauty, performance, durability and easy maintenance all in one.

Visually, it's a virtual match to wood that lasts longer, is easier to maintain and costs a lot less to own. The color stays vibrant year after year to save you thousands in repaint costs. It has been designed and engineered to keep the weather out and the beauty in.

### UNRIVALED PEACE OF MIND.

With ASCEND, not only will your home's exterior have the high-end look of real wood, it will deliver exceptional thermal and impact performance with fire- and moisture-resistance. Available in 20 on-trend colors, ASCEND provides long-lasting elegance with carefree maintenance.