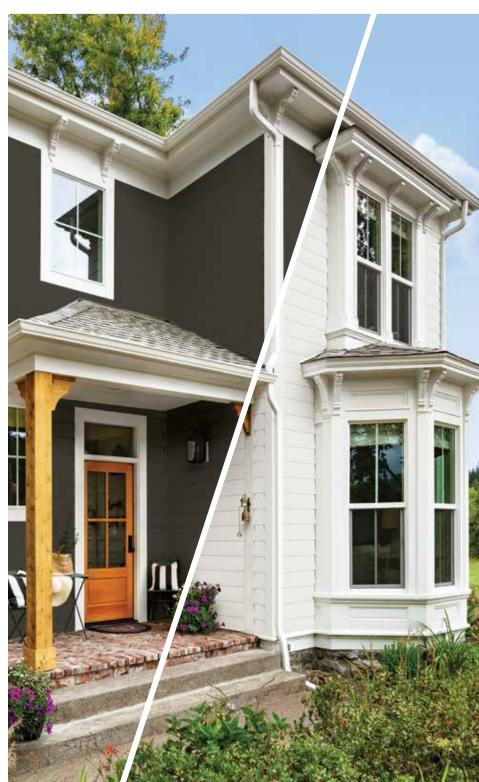

## SEE YOUR HOME TRANSFORMED, EVEN BEFORE THE WORK BEGINS.

Take your home to the next level with the ASCEND Visualizer. This easy-to-use program lets you create "before and after" shots featuring a variety of color schemes.

### SEE THE POSSIBILITIES.